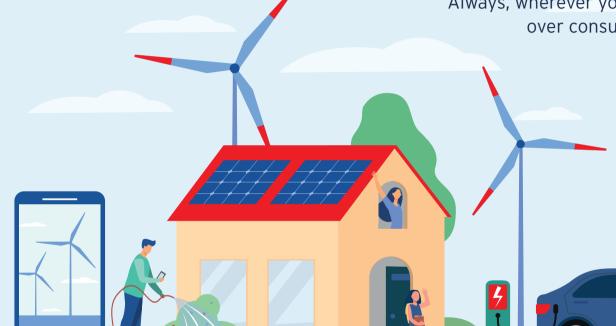

A very smart choice! Always, wherever you are, in charge over consumption and use

ISE BOX

edgetech

Easy installation, sustainable solar charging and Smart-home ready. SmartCharging! is the latest generation of charging solutions for hybrid and electric cars. You are ready for the future!

SmartCharging! consists of three components:

- Charging point with DC ground fault detection
- Smart WiFi module
- MyCharger App (iOS & Android)

The professional installs the WiFi module in the fuse box and simply clicks the charging station and power cable into place. Done! Ready to charge your vehicle!

With the Mycharger app, you can take advantage of convenient automatic functions. Charging during cheap off-peak hours, stop/start charging remotely and automatic invoicing.

The SmartCharging! solution is a safe and future-proof choice. It automatically switches the charging current down if other devices in your home or building require a lot of power.